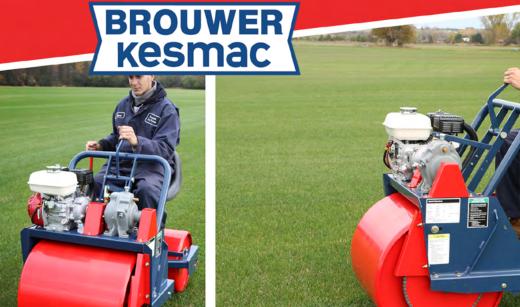

## THE ULTIMATE LANDSCAPING ROLLER FOR **JOBS WITH TIGHT AND NARROW ACCESS.**

The TR 224 turf roller from Brouwer is ideal for tight spaces or areas with limited or narrow access. Robust but gentle on turf, you can trust the TR 224 to start newly laid turf off healthy and strong.

This ride-on turf roller is easy on turf and easy on the operator, with lever-assist steering for exceptional maneuverability, proven single-lever F-N-R clutchless transmission and single-lever shifting. The TR 224 from Brouwer is the reliable, economical way to set fresh turf.

- Honda 5.5-hp engine for reliability and economy.
- Unique rounded-edge rollers prevent turf damage.
- Two fill-drain plugs per roller for convenience.
- 24" inch wide rollers for access to narrow paths.