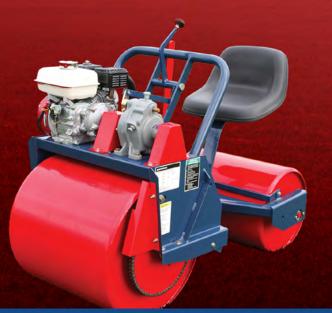

## THE ULTIMATE LANDSCAPING ROLLER FOR **JOBS WITH TIGHT AND NARROW ACCESS.**

The TR 224 turf roller from Brouwer is ideal for tight spaces or areas with limited or narrow access. Robust but gentle on turf, you can trust the TR 224 to start newly laid turf off healthy and strong.

This ride-on turf roller is easy on turf and easy on the operator, with lever-assist steering for exceptional maneuverability, proven single-lever F-N-R clutchless transmission and single-lever shifting. The TR 224 from Brouwer is the reliable, economical way to set fresh turf.

- Honda 5.5-hp engine for reliability and economy.
- Unique rounded-edge rollers prevent turf damage.
- Two fill-drain plugs per roller for convenience.
- 24" inch wide rollers for access to narrow paths.